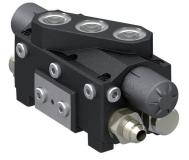

## Smart valve solution for smooth and stable slewing function.

Slewing valve DLC is a double pilot controlled check valve that is developed for slewing and hydraulic motor functions in load sensing systems. The valve interacts with the control spool in the main control valve which results in very good control properties and facilitates a smooth and stable slewing function.

The slewing valve DLC has integrated shock and anticavitation functions.

**Technical data:** 

Valve function:

Connections:

Flow total:

Type:

**Olsbergs Hydraulics AB** 

Box 17 SE-575 21 Eksjö Sweden Phone: +46 (0)381 150 75

## **Olsbergs Electronics AB** Box 267 SE-186 24 Vallentuna Sweden Phone: +46 (0)8 511 858 50

G1/2", Valve ports G1/2" JIC 3/4", Cylinder ports G1/2" JIC 3/4"

Double pressure controlled check valve with integrated shock and anticavitation