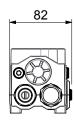

draulic motor functions in load sensing systems. The valve interacts with the control spool in the main control valve which results in very good control properties and facilitates a smooth and stable slewing function.

The slewing valve DLC has integrated shock and anticavitation functions.

**Technical data:** 

Valve function:

Connections:

Flow total:

Type:

**Olsbergs Hydraulics AB** 

Box 17 SE-575 21 Eksjö Sweden Phone: +46 (0)381 150 75

valves.

Max. pump pressure: 45,0 MPa (450 bar)

Slewing control valve

Max. 75 l/min.

## **Olsbergs Electronics AB** Box 267 SE-186 24 Vallentuna Sweden Phone: +46 (0)8 511 858 50

G1/2", Valve ports G1/2" JIC 3/4", Cylinder ports G1/2" JIC 3/4"





Double pressure controlled check valve with integrated shock and anticavitation

112

4x M8

8



## **Dimensions:**