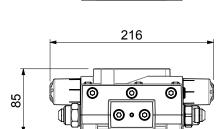

.

Slewing valve DLC is a double pilot controlled check valve that is developed for slewing and hydraulic motor functions in load sensing systems. The valve interacts with the control spool in the main control valve which results in very good control properties and facilitates a smooth and stable slewing function.

The slewing valve DLC has integrated shock and anticavitation functions.

**Technical data:** 

Valve function:

Connections:

Flow total:

Type:

**Olsbergs Hydraulics AB** 

Box 17 SE-575 21 Eksjö Sweden Phone: +46 (0)381 150 75

valves.

Max. pump pressure: 45,0 MPa (450 bar)

Slewing control valve

Max. 75 l/min.

## **Olsbergs Electronics AB** Box 267 SE-186 24 Vallentuna Sweden Phone: +46 (0)8 511 858 50

G1/2", Valve ports G1/2" JIC 3/4", Cylinder ports G1/2" JIC 3/4"





Double pressure controlled check valve with integrated shock and anticavitation

112

4x M8

8



## **Dimensions:**